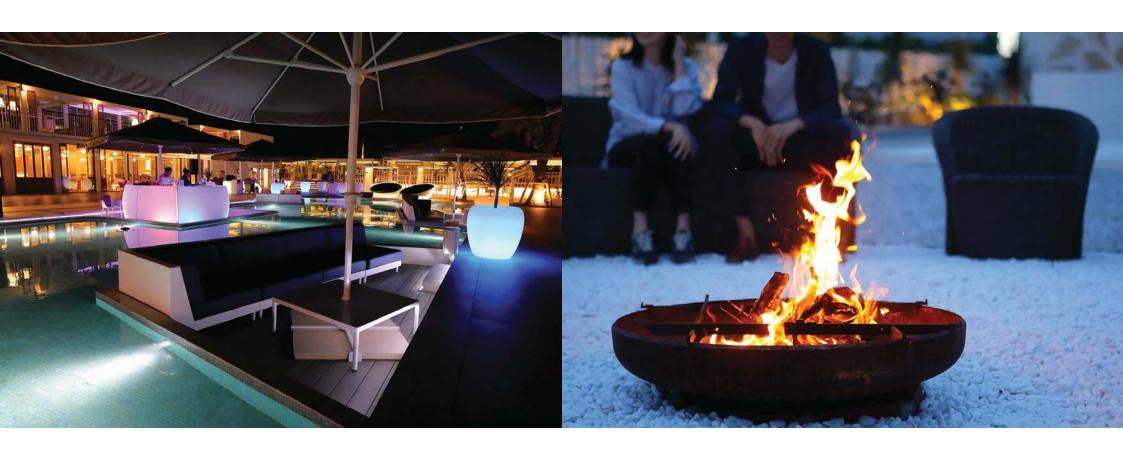

### URBAN RESORT KIRANAH GARDEN TOKYO BAY

#### Toyosu, Tokyo, Japan 2022. By BOSSDESIGN

Urban Resort in the heart of Tokyo Bay overlooking the megapolis skyline. Ibiza inspired trendy and exclusive venue, featuring both and indoor area, including a poolside deck.