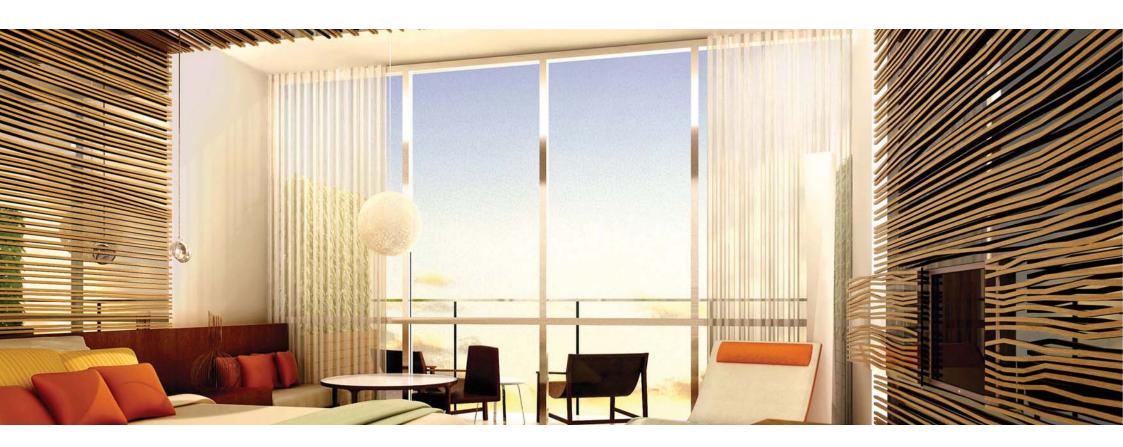

## **W HOTEL** ORANGECOUNTY

Orange County, CA, USA 2008 Bossdesign collaboration with SOM

Huntington beach is a surfing spot in the LA Area. The project was designed by SOM, and Bossdesign collaborated in the interior design. Purples, reds, and oranges are mixed together with wave like wood structures. A safe Heaven for the dangerously trendy.