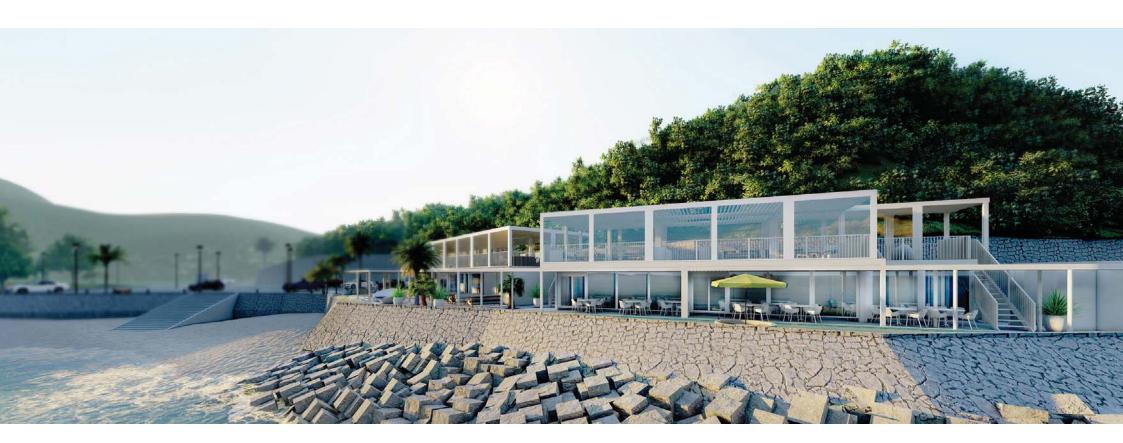

## ITOSHIMA RESORT FUKUOKA

Itoshima, Fukuoka, Japan 2023. By BOSSDESIGN

Resort Dinning in Fukuoka's West Coast by Digisurf. The project sits on a cliff overlooking the ocean over a small cozy beach. Ideal for foody, drinks and private salt water spa. A perfect venue to relax and dine after a day on the seashore.