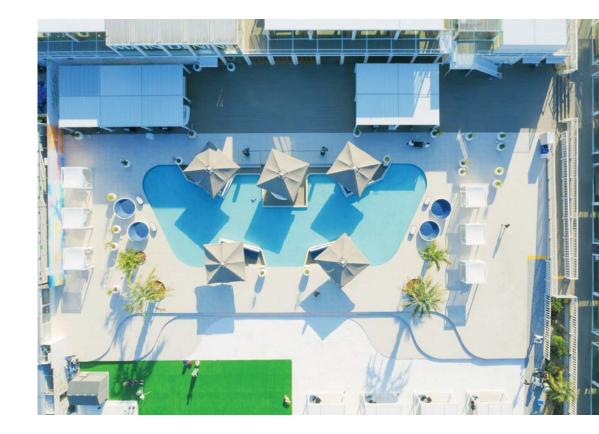

### URBAN RESORT KIRANAH GARDEN TOKYO BAY

#### Toyosu, Tokyo, Japan 2022. By BOSSDESIGN

Urban Resort in the heart of Tokyo Bay overlooking the megapolis skyline. Ibiza inspired trendy and exclusive venue, featuring both and indoor area, including a poolside deck.