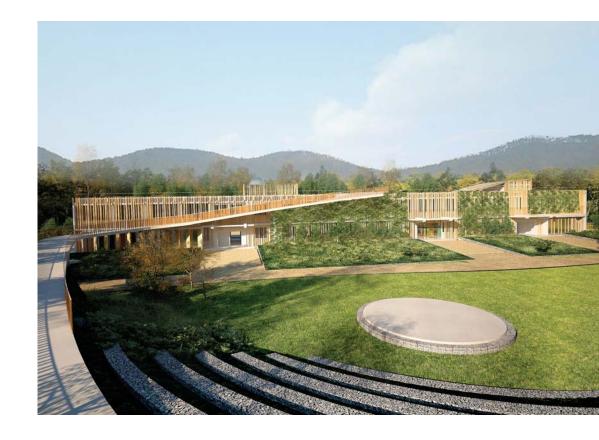

### NAM KWAN CHEONGSONG

#### **Cheong Song, Korea 2016. By BOSSDESIGN**

Rennovation of a former high school building into a museum for renowned Korean painter from CheonSong Nam Kwan.