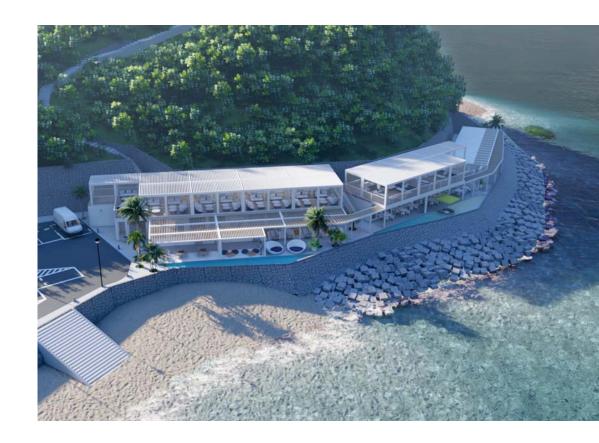

## ITOSHIMA RESORT FUKUOKA

Itoshima, Fukuoka, Japan 2023. By BOSSDESIGN

Resort Dinning in Fukuoka's West Coast by Digisurf. The project sits on a cliff overlooking the ocean over a small cozy beach. Ideal for foody, drinks and private salt water spa. A perfect venue to relax and dine after a day on the seashore.