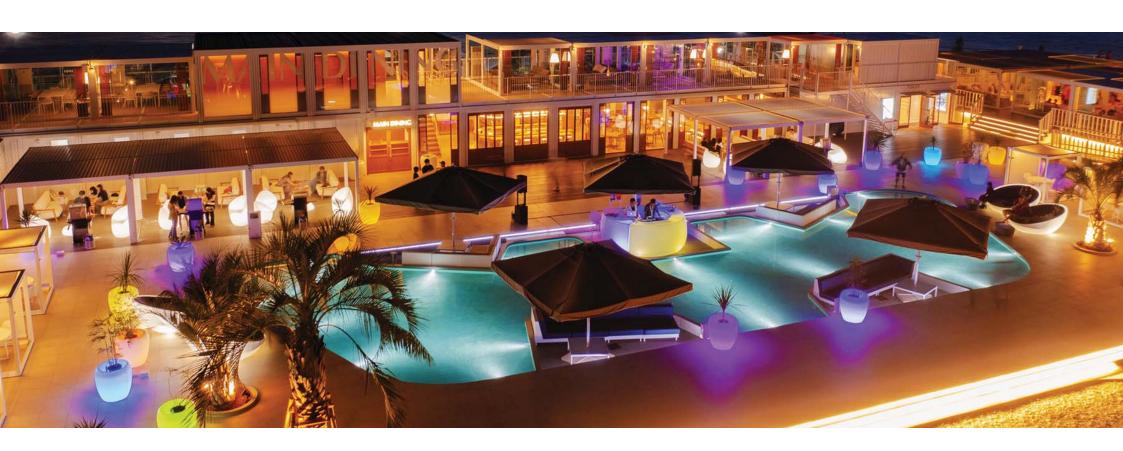

### URBAN RESORT KIRANAH GARDEN TOKYO BAY

#### Toyosu, Tokyo, Japan 2022. By BOSSDESIGN

Urban Resort in the heart of Tokyo Bay overlooking the megapolis skyline. Ibiza inspired trendy and exclusive venue, featuring both and indoor area, including a poolside deck.