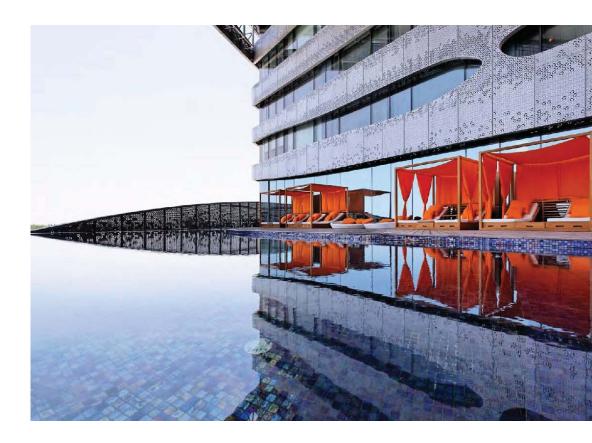

## **W HOTEL** ORANGECOUNTY

Orange County, CA, USA 2008 Bossdesign collaboration with SOM

Huntington beach is a surfing spot in the LA Area. The project was designed by SOM, and Bossdesign collaborated in the interior design. Purples, reds, and oranges are mixed together with wave like wood structures. A safe Heaven for the dangerously trendy.