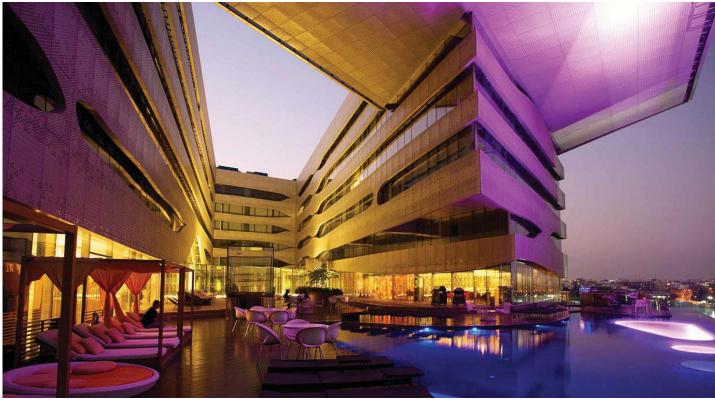

## **W HOTEL** ORANGECOUNTY

Orange County, CA, USA 2008 Bossdesign collaboration with SOM

Huntington beach is a surfing spot in the LA Area. The project was designed by SOM, and Bossdesign collaborated in the interior design. Purples, reds, and oranges are mixed together with wave like wood structures. A safe Heaven for the dangerously trendy.