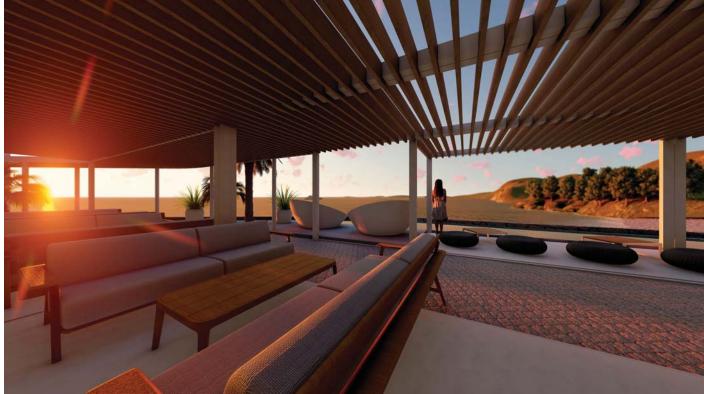

## ITOSHIMA RESORT FUKUOKA

Itoshima, Fukuoka, Japan 2023. By BOSSDESIGN

Resort Dinning in Fukuoka's West Coast by Digisurf. The project sits on a cliff overlooking the ocean over a small cozy beach. Ideal for foody, drinks and private salt water spa. A perfect venue to relax and dine after a day on the seashore.