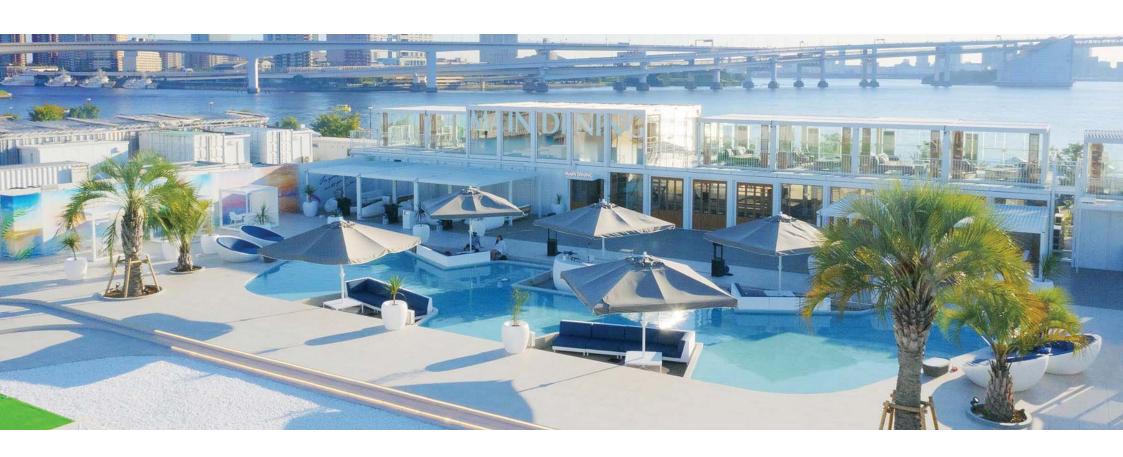

### URBAN RESORT KIRANAH GARDEN TOKYO BAY

#### Toyosu, Tokyo, Japan 2022. By BOSSDESIGN

Urban Resort in the heart of Tokyo Bay overlooking the megapolis skyline. Ibiza inspired trendy and exclusive venue, featuring both and indoor area, including a poolside deck.