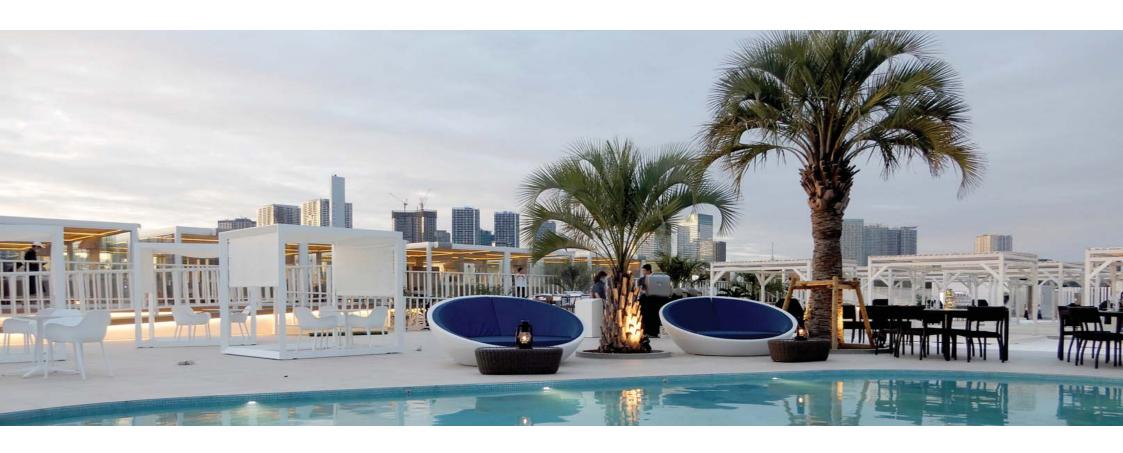

### URBAN RESORT KIRANAH GARDEN TOKYO BAY

#### Toyosu, Tokyo, Japan 2022. By BOSSDESIGN

Urban Resort in the heart of Tokyo Bay overlooking the megapolis skyline. Ibiza inspired trendy and exclusive venue, featuring both and indoor area, including a poolside deck.