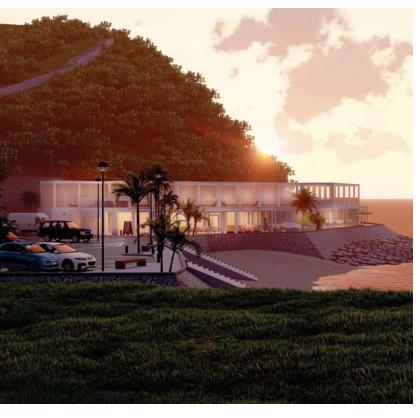

## ITOSHIMA RESORT FUKUOKA

Itoshima, Fukuoka, Japan 2023. By BOSSDESIGN

Resort Dinning in Fukuoka's West Coast by Digisurf. The project sits on a cliff overlooking the ocean over a small cozy beach. Ideal for foody, drinks and private salt water spa. A perfect venue to relax and dine after a day on the seashore.