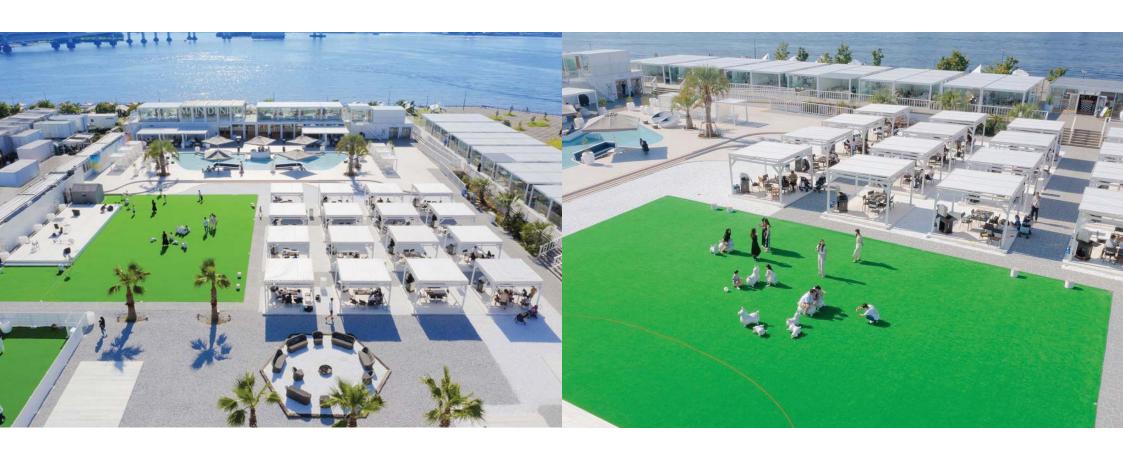

### URBAN RESORT KIRANAH GARDEN TOKYO BAY

#### Toyosu, Tokyo, Japan 2022. By BOSSDESIGN

Urban Resort in the heart of Tokyo Bay overlooking the megapolis skyline. Ibiza inspired trendy and exclusive venue, featuring both and indoor area, including a poolside deck.