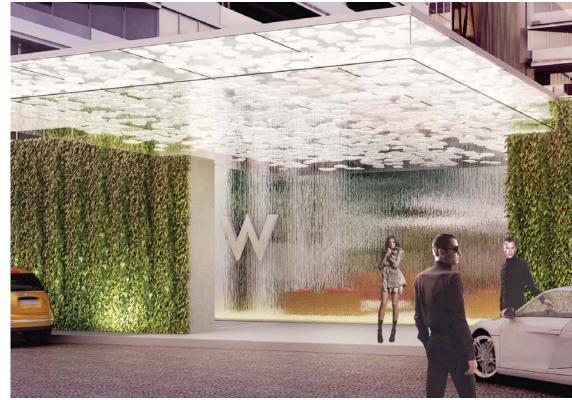

## **W HOTEL** ORANGECOUNTY

Orange County, CA, USA 2008 Bossdesign collaboration with SOM

Huntington beach is a surfing spot in the LA Area. The project was designed by SOM, and Bossdesign collaborated in the interior design. Purples, reds, and oranges are mixed together with wave like wood structures. A safe Heaven for the dangerously trendy.