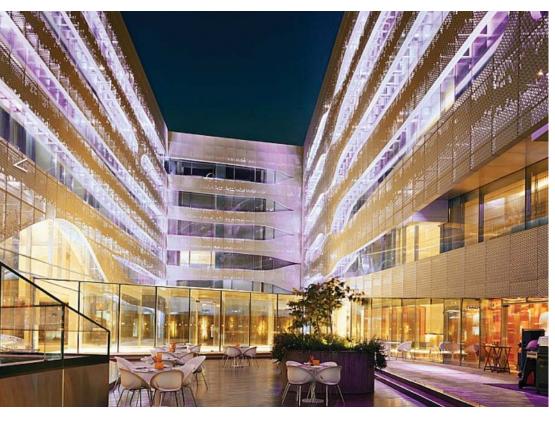

### URBAN RESORT KIRANAH GARDEN TOKYO BAY

#### Toyosu, Tokyo, Japan 2022. By BOSSDESIGN

Urban Resort in the heart of Tokyo Bay overlooking the megapolis skyline. Ibiza inspired trendy and exclusive venue, featuring both and indoor area, including a poolside deck.