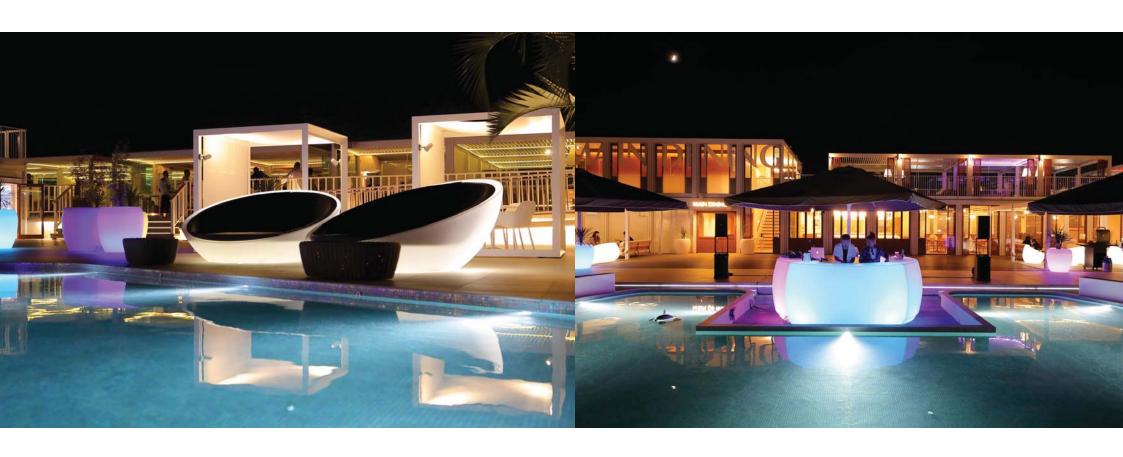

### URBAN RESORT KIRANAH GARDEN TOKYO BAY

#### Toyosu, Tokyo, Japan 2022. By BOSSDESIGN

Urban Resort in the heart of Tokyo Bay overlooking the megapolis skyline. Ibiza inspired trendy and exclusive venue, featuring both and indoor area, including a poolside deck.