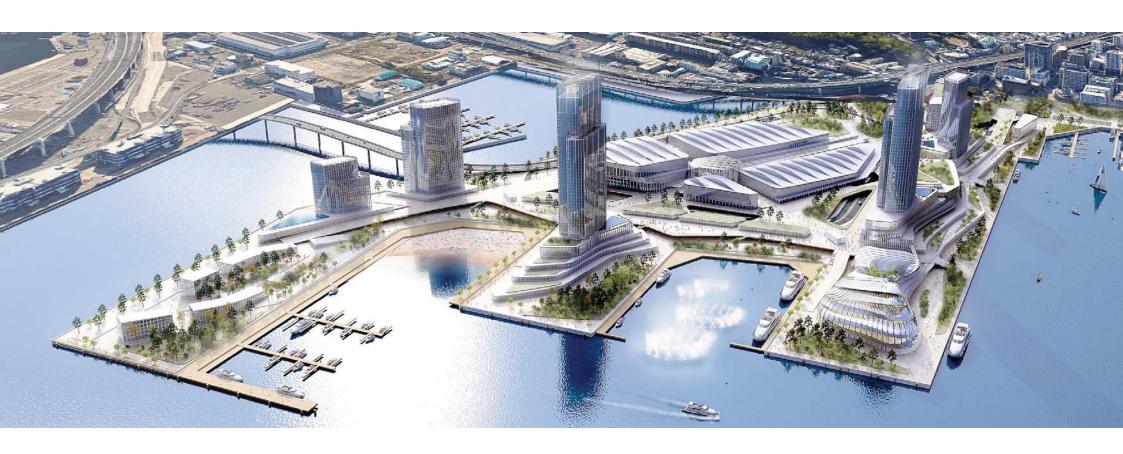

## INTEGRATED RESORT MASTERPLAN

Yokohama, Japan 2018 BOSSDESIGN collaboration with Nihon Sekkei

BOSSDESIGN designed and did the 3D work for the re-development of the Yokohama port. The project includes an opera house, hotels, convention center, recreational, residential and a casino.