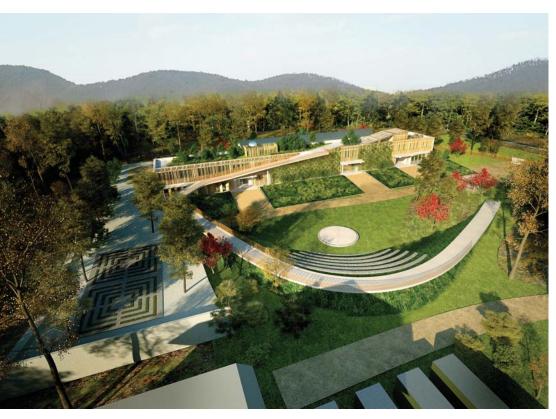

### NAM KWAN CHEONGSONG

#### **Cheong Song, Korea 2016. By BOSSDESIGN**

Rennovation of a former high school building into a museum for renowned Korean painter from CheonSong Nam Kwan.