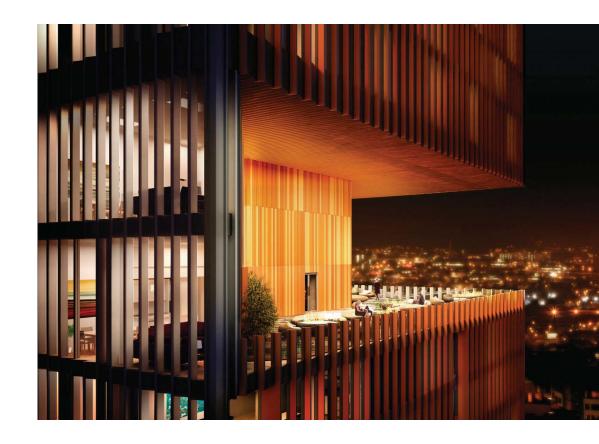

## **W HOTEL** ORANGECOUNTY

Orange County, CA, USA 2008 Bossdesign collaboration with SOM

Huntington beach is a surfing spot in the LA Area. The project was designed by SOM, and Bossdesign collaborated in the interior design. Purples, reds, and oranges are mixed together with wave like wood structures. A safe Heaven for the dangerously trendy.