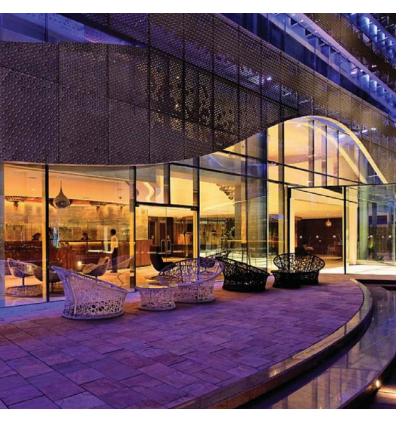

## **W HOTEL** ORANGECOUNTY

Orange County, CA, USA 2008 Bossdesign collaboration with SOM

Huntington beach is a surfing spot in the LA Area. The project was designed by SOM, and Bossdesign collaborated in the interior design. Purples, reds, and oranges are mixed together with wave like wood structures. A safe Heaven for the dangerously trendy.