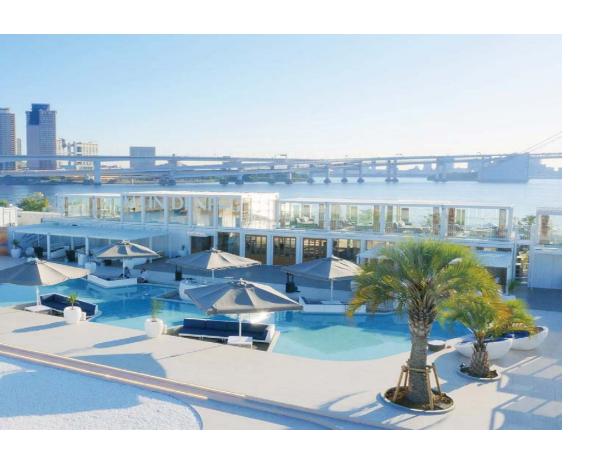

### URBAN RESORT KIRANAH GARDEN TOKYO BAY

#### Toyosu, Tokyo, Japan 2022. By BOSSDESIGN

Urban Resort in the heart of Tokyo Bay overlooking the megapolis skyline. Ibiza inspired trendy and exclusive venue, featuring both and indoor area, including a poolside deck.