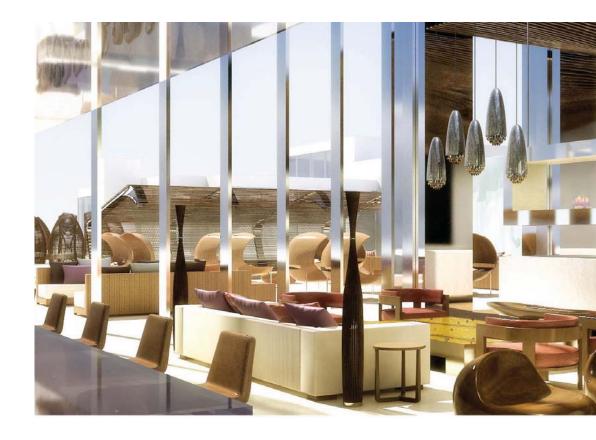

## ITOSHIMA RESORT FUKUOKA

Itoshima, Fukuoka, Japan 2023. By BOSSDESIGN

Resort Dinning in Fukuoka's West Coast by Digisurf. The project sits on a cliff overlooking the ocean over a small cozy beach. Ideal for foody, drinks and private salt water spa. A perfect venue to relax and dine after a day on the seashore.