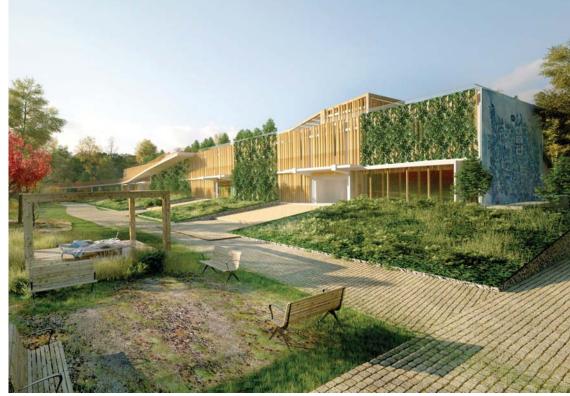

### NAM KWAN CHEONGSONG

#### **Cheong Song, Korea 2016. By BOSSDESIGN**

Rennovation of a former high school building into a museum for renowned Korean painter from CheonSong Nam Kwan.