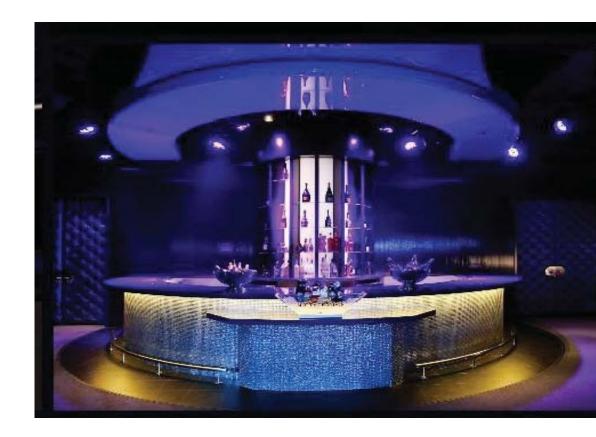

## **PERRIER JOUET**SEOUL

Paradise City Casino and Hotel, Seoul, Korea 2015. By BOSSDESIGN

Trendy venue at Incheon's Airport Paradise City Casino. High end Bar for top world class Champagne brand Perrier-Jouet, catering a feminine and sophisticated clientele. The design is a mixture of greens and golds.