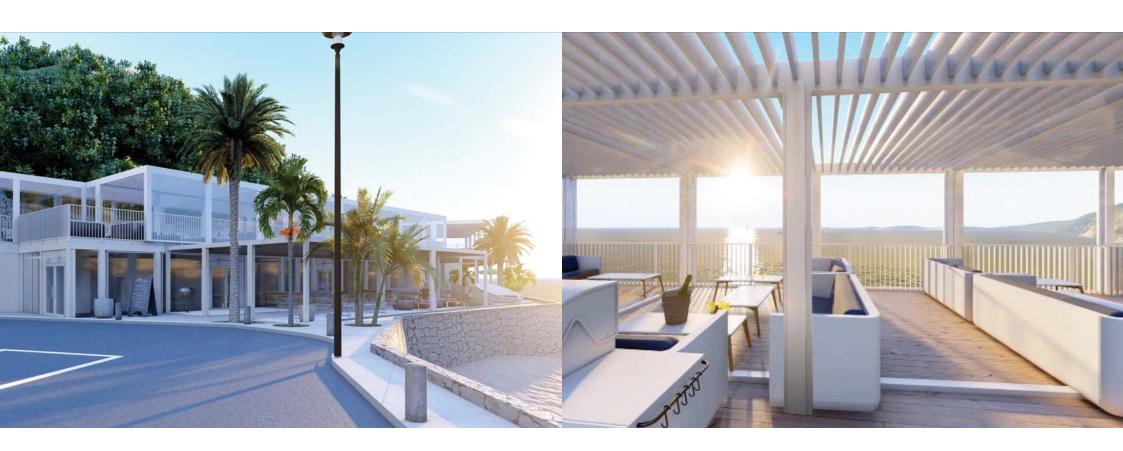

## ITOSHIMA RESORT FUKUOKA

Itoshima, Fukuoka, Japan 2023. By BOSSDESIGN

Resort Dinning in Fukuoka's West Coast by Digisurf. The project sits on a cliff overlooking the ocean over a small cozy beach. Ideal for foody, drinks and private salt water spa. A perfect venue to relax and dine after a day on the seashore.